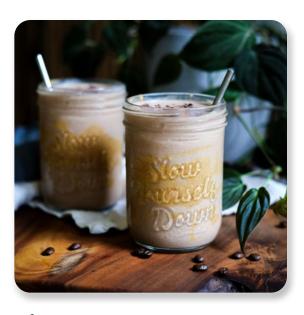

## **Banana Brew Smoothie**

Our favorite mid day pick me up smoothie that is not only a good way to get you going but also packed with nutrients and protein to fuel the rest of your afternoon.

Pour the smoothie into a 16oz jar and enjoy your Banana Brew Smoothie!